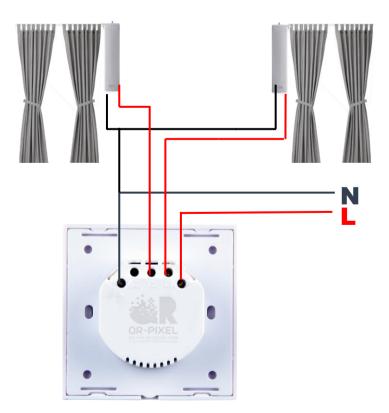

# SMART TWO CHANNEL CURTAIN CONTROLLER- QL-CG02

#### **DESCRIPTION:**

Qlite, Smart Curtain Controller lets you Open/Close your curtains and also helps adjust the curtain position, according to a schedule, with a Qlite App, and with the installation of accessories, it responds to voice commands through Alexa or Google home..

## SPECIFICATIONS

- Switching & linear Curtain Control.
- Two Channel control.
- Schedule the timing ON/OFF
- Input voltage : AC 110-240 50/60Hz
- Max Load : 400W
- Wireless Type: WIFI 2.4 Ghz
- Wireless standard :IEEE 802.11 b/g/n
- WIFI range 30M
- 3x3 size.
- Color Black, White face plate.

### WIRING DIAGRAM





## **ADVANTAGES:**

•Easy Installation - Quick installation with stepby-step guide.

•Advanced 0-100% curtain opening/ closing. Set the desired curtain position from 0-100% to meet your ambience.

•Hand-free Voice Control – Compatible with Amazon Alexa and Google home. Make your hand-free smart home life more convenient and easier.

•Remote Control with Timer and Schedule of the smart curtain controller from anywhere. All Qlite smart curtain controllers can be combined in one group, so you can open/close different curtains with one click.

•Real time status display on the Qlite Home app.

•Led Backlit can be controlled during Night-time.

•Offers Glass touch panel control and IR remote control