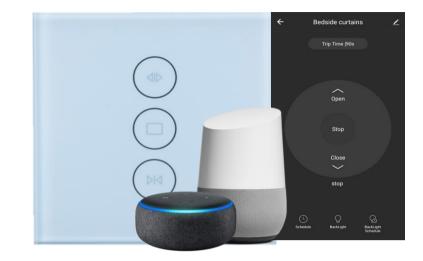

## **ADVANTAGES:**

•Easy Installation - Quick installation with stepby-step guide.

•Advanced 0-100% curtain opening/ closing. Set the desired curtain position from 0-100% to meet your ambience.

•Hand-free Voice Control – Compatible with Amazon Alexa and Google home. Make your hand-free smart home life more convenient and easier.

•Remote Control with Timer and Schedule of the smart curtain controller from anywhere. All Qlite smart curtain controllers can be combined in one group, so you can open/close different curtains with one click.

•Real time status display on the Qlite Home app.

•Led Backlit can be controlled during Night-time.

•Offers Glass touch panel control and IR remote control